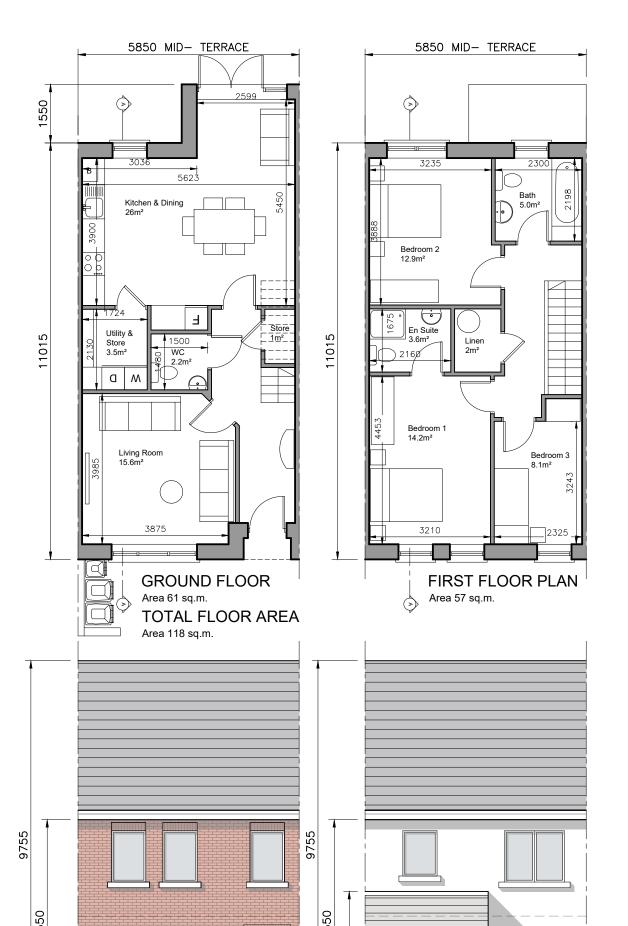

FRONT ELEVATION

**REAR ELEVATION** 

 3-bed/5 person, 2 storey:
 FCC Min.

 Agg. Living
 41.6
 34

 Agg. Bedrooms
 35.2
 32

 Storage
 6.5
 5

- C This drawing is copyright.
- Do not scale this drawing.
   Errors and omissions to be immediately
- notified to Architect.
- All dimensions to be checked on site
- 4 To be read with relevant Engineers drawings

Refer to Site layout Plan for specific orientation of House Notes: Types.

- All dimensions in
- Orientation varies. See site layout plan.
- This Housetype may be handed. See site layout
- For proposed finished
   floor levels please refer to
   proposed site layout
   drawing.

## External Finishes:

Roo

Slate or clay/concrete tiles with solar thermal or photovoltaic panels subject to orientation and detailed design

Walls: Painted render finish and/or Selected facing brick

Windows: uPVC framed

Gutters/downpipes:

uPVC or aluminium

Front Door: Selected coloured composite or painted timber door with fanlight and/or sidelight and/or

| risions                                                 | dat                                                       | te inls                         |
|---------------------------------------------------------|-----------------------------------------------------------|---------------------------------|
| ouse Type BZ<br>ans, Section<br>Elevations              | cad ref. Lt17/1736 - Oldtown Phase 5/Planning SHD Stage 3 | drawing no. revn 1736-SHD-H-124 |
|                                                         |                                                           | ·                               |
| evelopment at<br>ldtown, Swords,<br>o. Dublin<br>HASE 5 | scale<br>1:100 A3                                         |                                 |
|                                                         | date<br>MAR '22                                           |                                 |
|                                                         | drawn<br>AOL                                              |                                 |
|                                                         | checked                                                   |                                 |