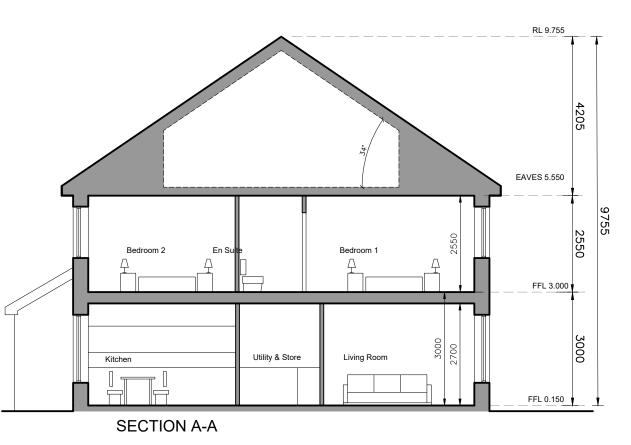

FRONT ELEVATION

**REAR ELEVATION** 

 3-bed/5 person, 2 storey:
 FCC Min.

 Agg. Living
 41.6
 34

 Agg. Bedrooms
 35.2
 32

 Storage
 6.5
 5

- C This drawing is copyright.
- Do not scale this drawing.
   Errors and omissions to be immediately
- notified to Architect.
- All dimensions to be checked on site
- 4 To be read with relevant Engineers drawings

Refer to Site layout Plan for specific orientation of House Notes: Types.

- All dimensions in
- Orientation varies. See site layout plan.
- This Housetype may be handed. See site layout
- For proposed finished
   floor levels please refer to
   proposed site layout
   drawing.